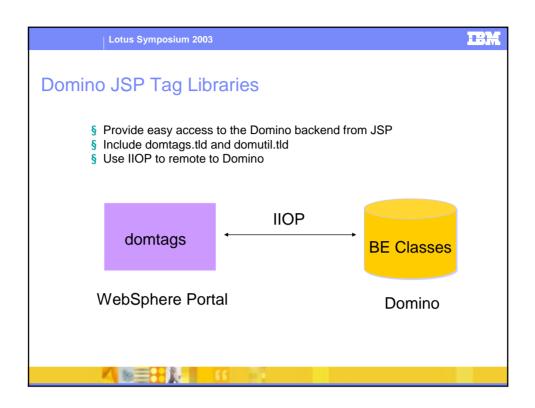

ject Spherical<br>Milestones<br>Olympia<br>Orlando | owner<br>• Lee Jackson<br>• Chris Reckling<br>• Sara Dean<br>• Jim Davis<br>• Ch<br>• Chat<br>• Ca<br>• Send E-mail<br>• Sa<br>• Add to Sametime List |  |  |  |  |  |  |  |
|                                                                                                                                                                                                                                                                           | - <u>11</u>                                                                                                         |                                                                                                                                                       |  |  |  |  |  |  |  |