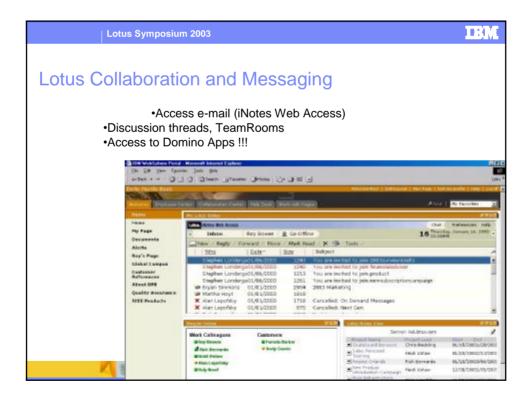

|                              |                                       |               |                                            |            |                   |               |  |  |
|                                                                                                                  |                              |                                       |               |                                            |            |                   |               |  |  |
| K s                                                                                                              |                              | - 66                                  | F.            |                                            |            |                   |               |  |  |



















| Lotus Sympos                                                                                                                                                                                                                                                              | IBM                                                                                                                 |                                                                                                                                                       |  |  |  |  |  |  |  |
|------------------------------------------------------------------------------------------------------------------------------------------------------------------------------------------------------------------------------