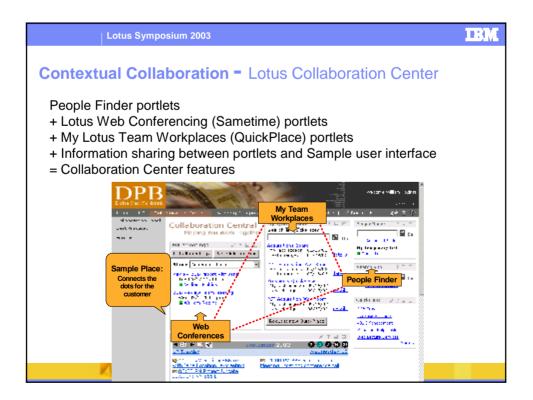

|                                       |               |                                            |            |                   |               |  |  |
|                                                                                                                  |                              |                                       |               |                                            |            |                   |               |  |  |
| K s                                                                                                              |                              | - 66                                  | F.            |                                            |            |                   |               |  |  |



















| Lotus Sympos                                                                                                                                                                                                                                                              | IBM                                                                                                                 |                                                                                                                                                       |  |  |  |  |  |  |  |
|----------------------------------------------------------------------------------------------------------------------------------------------------------------------------------------------------------------------------------