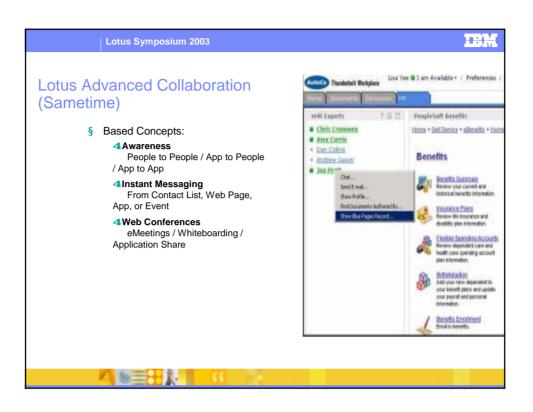

|                                       |               |                                            |            |                   |               |  |  |
|                                                                                                                  |                              |                                       |               |                                            |            |                   |               |  |  |
| K s                                                                                                              |                              | - 66                                  | F.            |                                            |            |                   |               |  |  |



















| Lotus Sympos                                                                                                                                                                                                                                                              | IBM                                                                                                                 |                                                                                                                                                       |  |  |  |  |  |  |  |
|--------------------------------------------------------------------------------------------------------------------------------------------------------------------------------------------------------------------------------